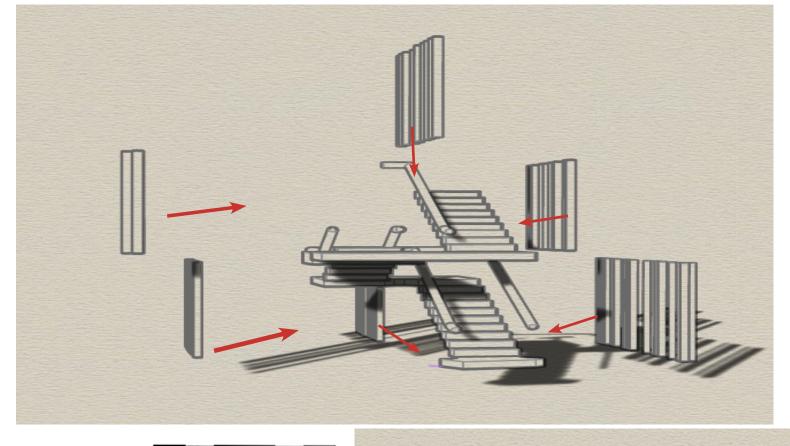

sept 13,2022 3:33pm

sept 13,2022 3:33pm

sept 13,2022 3:35pm

sept 13,2022 3:35pm

Sebastian Belaunde 9/19/22 villa mairea, 1939, Alvar Alton, Aino Aalto studio 3 ,prof patrick, prof natalie

First floor plan scale1/16-1'