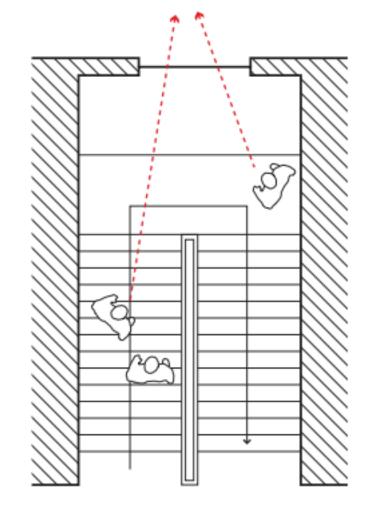

second floor plan scale1/16-1'

circulation diagram

Sebastian Belaunde
9/21/22

Visible Destinations Within Buildings

Model show casing the levels to a building but still show students a common goal where to walk to.