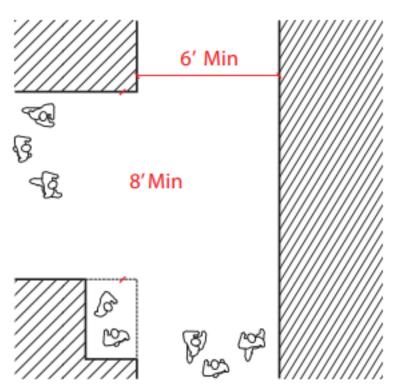

Stair Enclosures

A stair case that has this huge window in the landing trying to make the space seem alot bigger and less closed in.

Corridor Dimensions/ Color: Orientation & Wayfinding

Model of a hallway wih color coded walls showing students where things are located