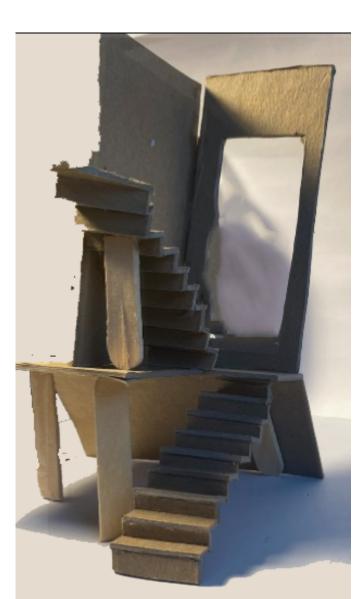

Stair Enclosures

A stair case that has this huge window in the landing trying to make the space seem alot bigger and less closed in.

Corridor Dimensions/ Color: Orientation & Wayfinding

Model of a hallway wih color coded walls showing students where things are located