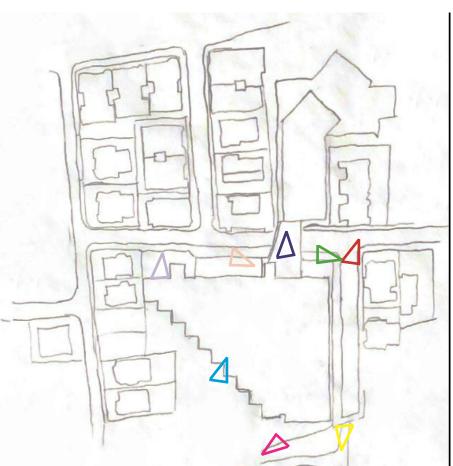

second floor plan scale1/16-1'

circulation diagram

Sebastian Belaunde
9/21/22

Visible Destinations Within Buildings

Model show casing the levels to a building but still show students a common goal where to walk to.