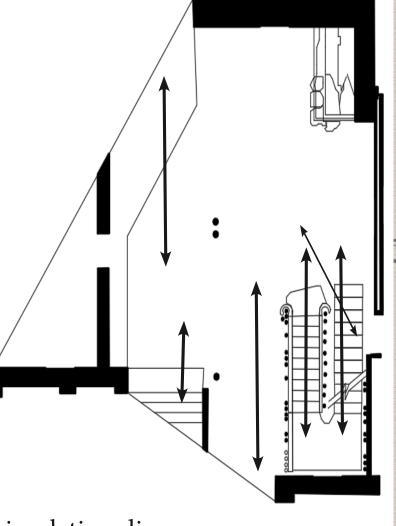

second floor plan scale1/16-1'

circulation diagram

Sebastian Belaunde
9/21/22

Visible Destinations Within Buildings

Model show casing the levels to a building but still show students a common goal where to walk to.