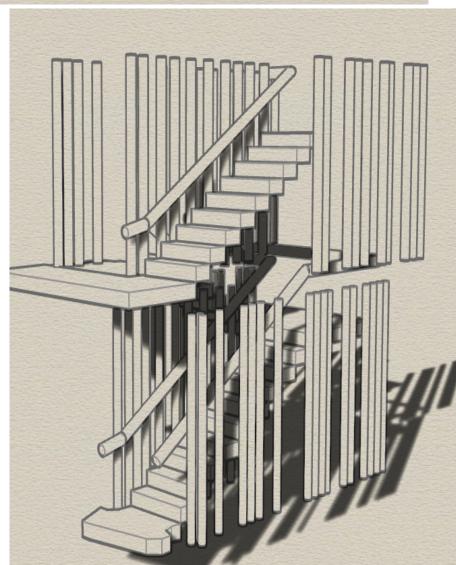

second floor plan scale1/16-1'

circulation diagram

Sebastian Belaunde
9/21/22

Visible Destinations Within Buildings

Model show casing the levels to a building but still show students a common goal where to walk to.

Stair Enclosures

A stair case that has this huge window in the landing trying to make the space seem alot bigger and less closed in.

Corridor Dimensions/ Color: Orientation & Wayfinding

Model of a hallway wih color coded walls showing students where things are located