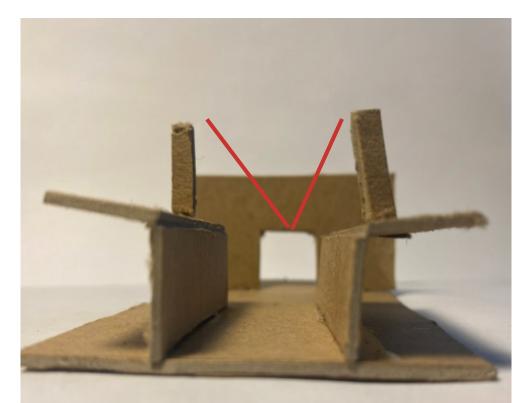

Stair Enclosures

A stair case that has this huge window in the landing trying to make the space seem alot bigger and less closed in.

Corridor Dimensions/ Color: Orientation & Wayfinding

Model of a hallway wih color coded walls showing students where things are located