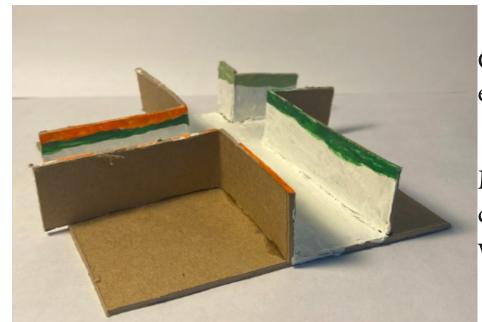

Stair Enclosures

A stair case that has this huge window in the landing trying to make the space seem alot bigger and less closed in.

Corridor Dimensions/ Color: Orientation & Wayfinding

Model of a hallway wih color coded walls showing students where things are located