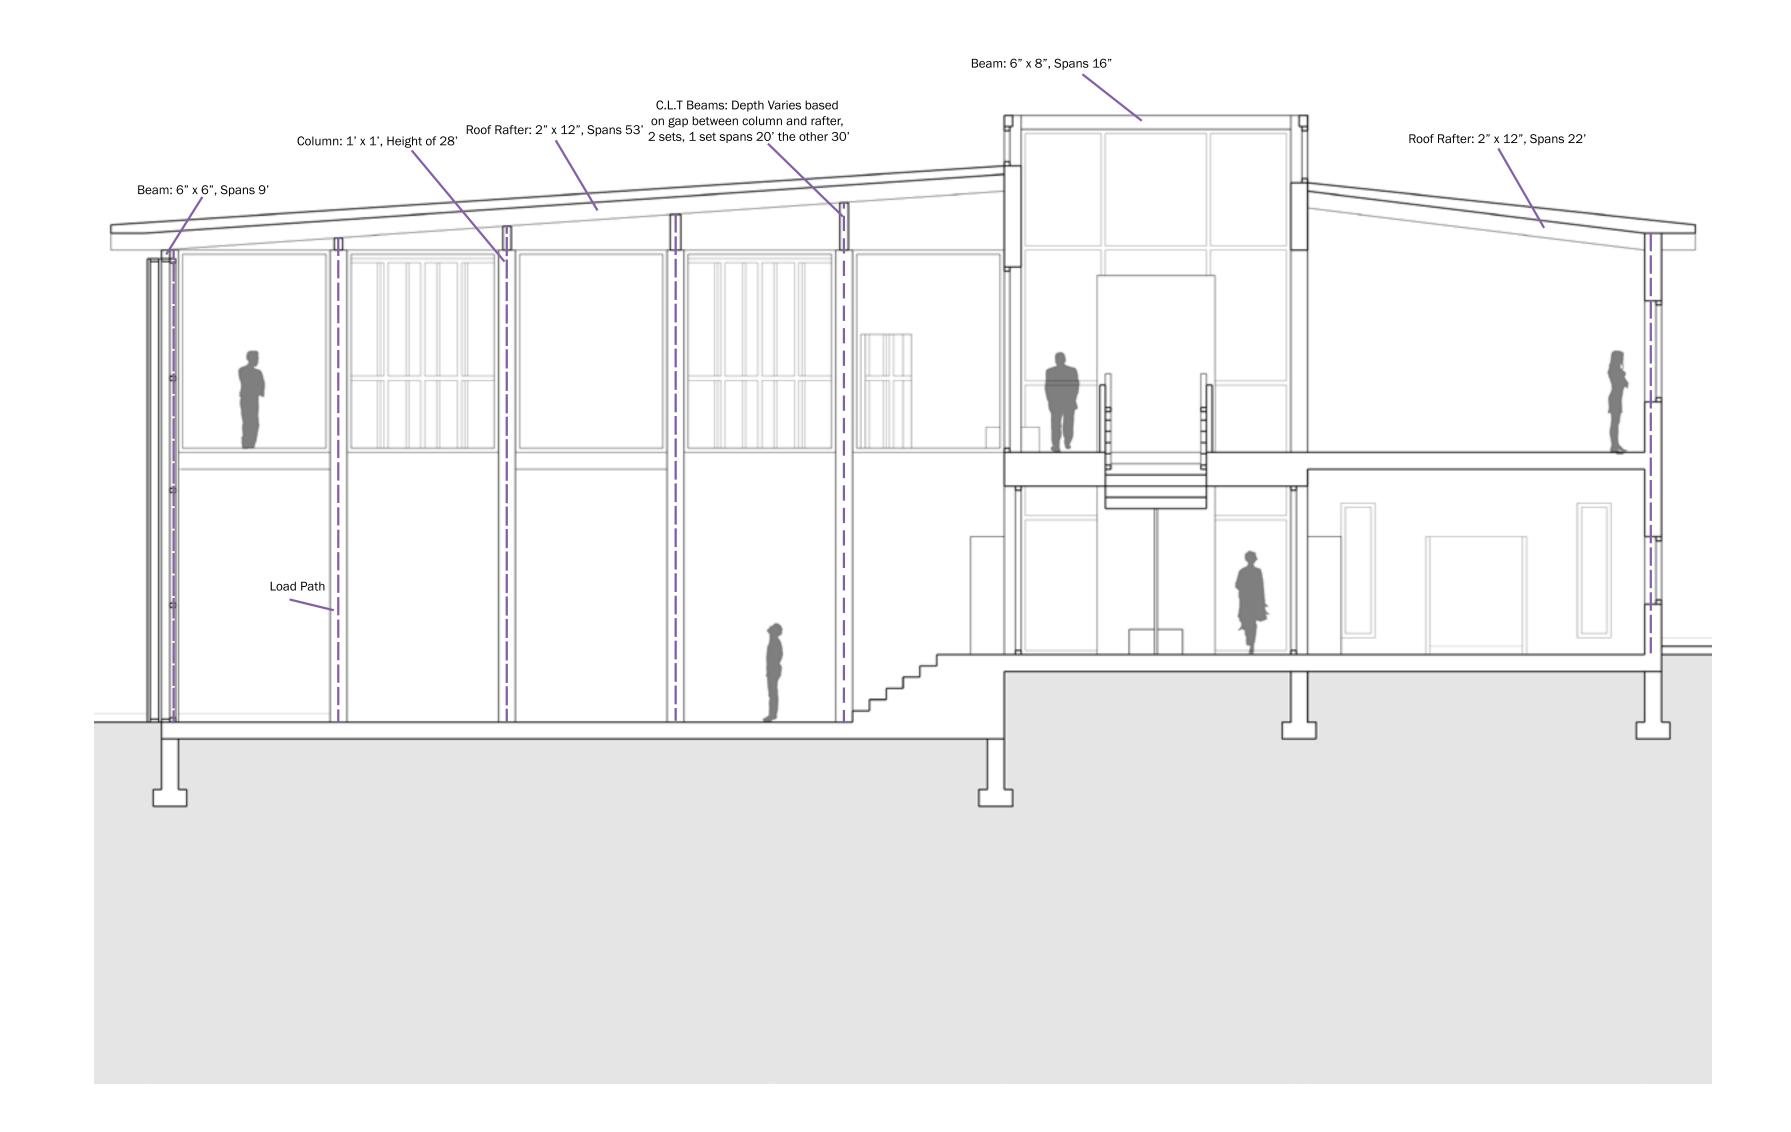

Wentworth Institute of Technology
College of Architecture, Design and Construction

Design Assignment 4.2: Studio Construction-Design Project Building Section with Enclosure Elements I Scale: 1/4" = 1'-0"