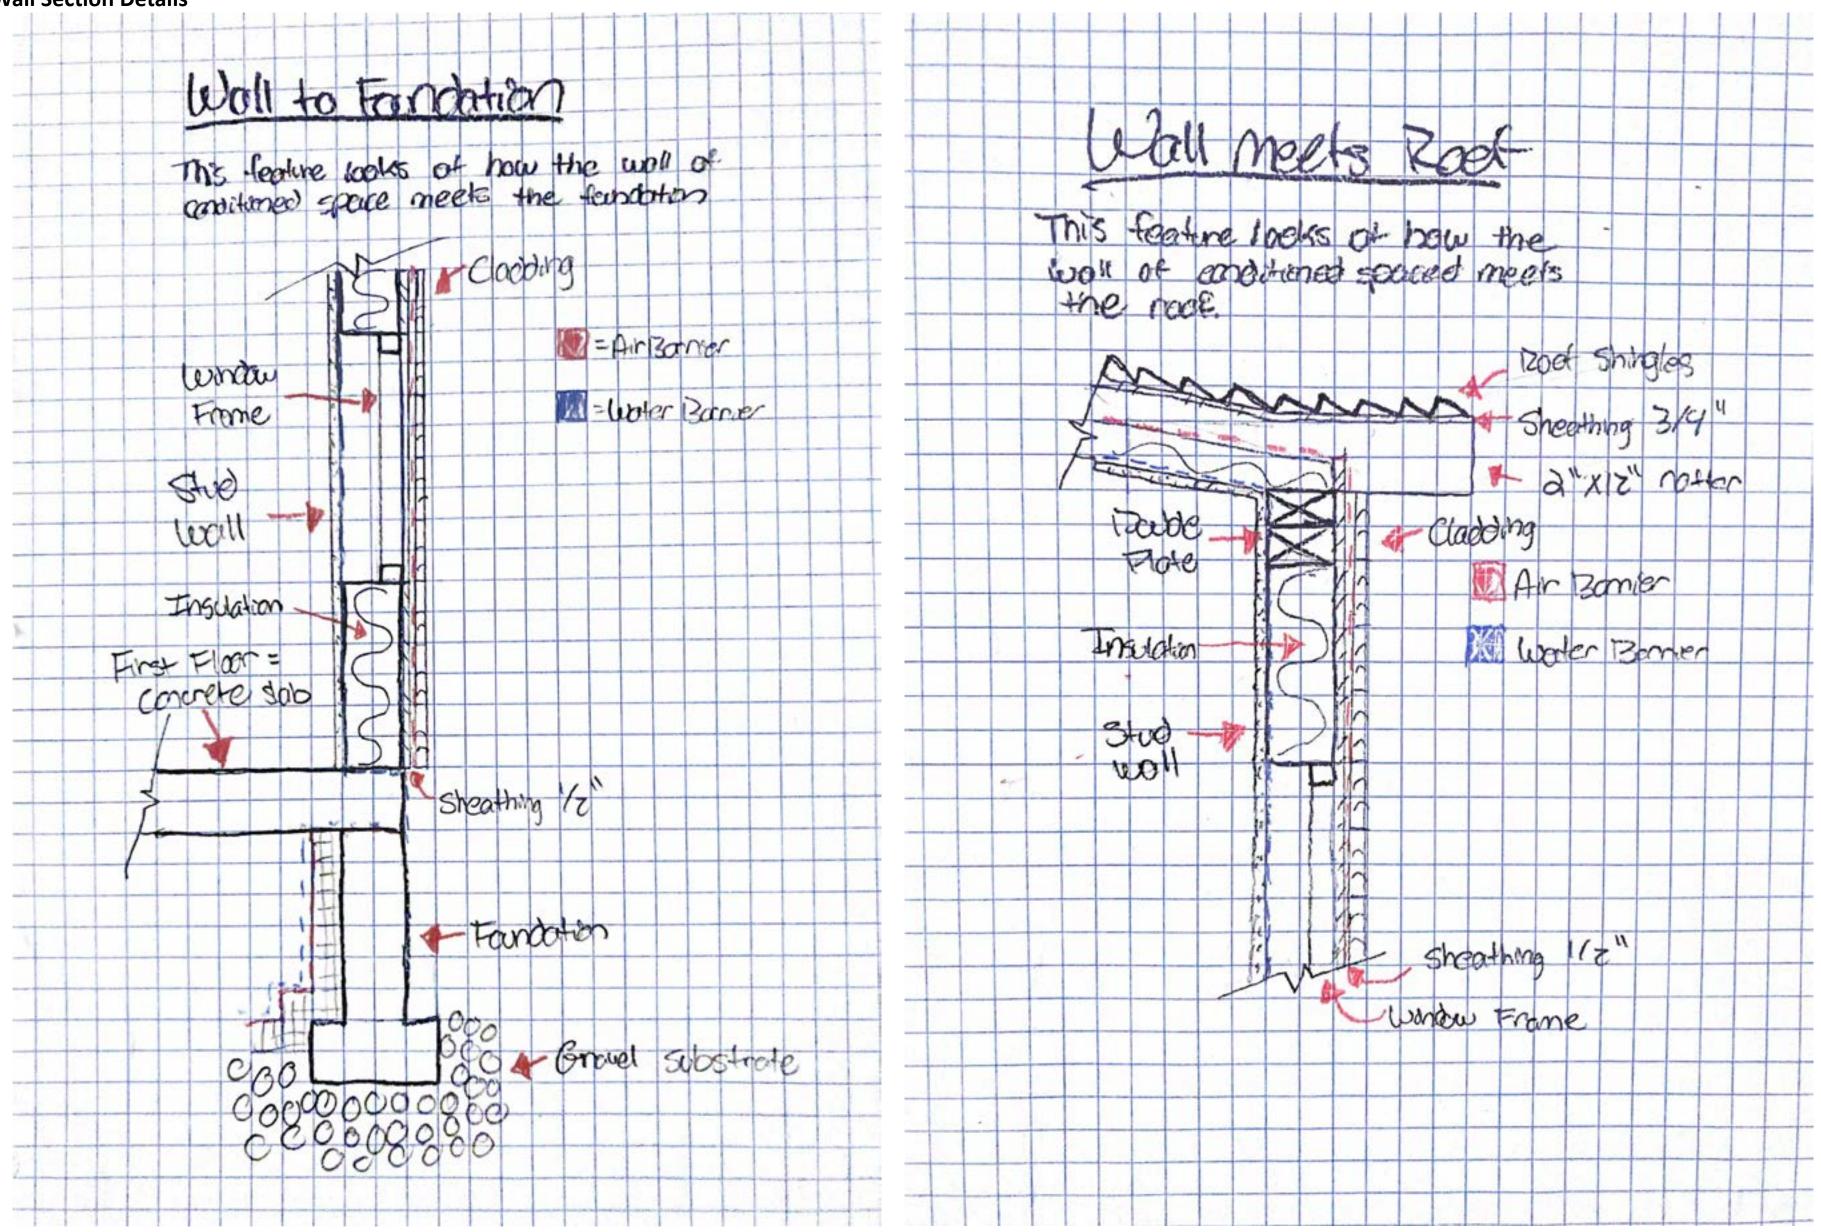

## Design Assignment 4.2: Studio Construction-Design Project Wall Section Details