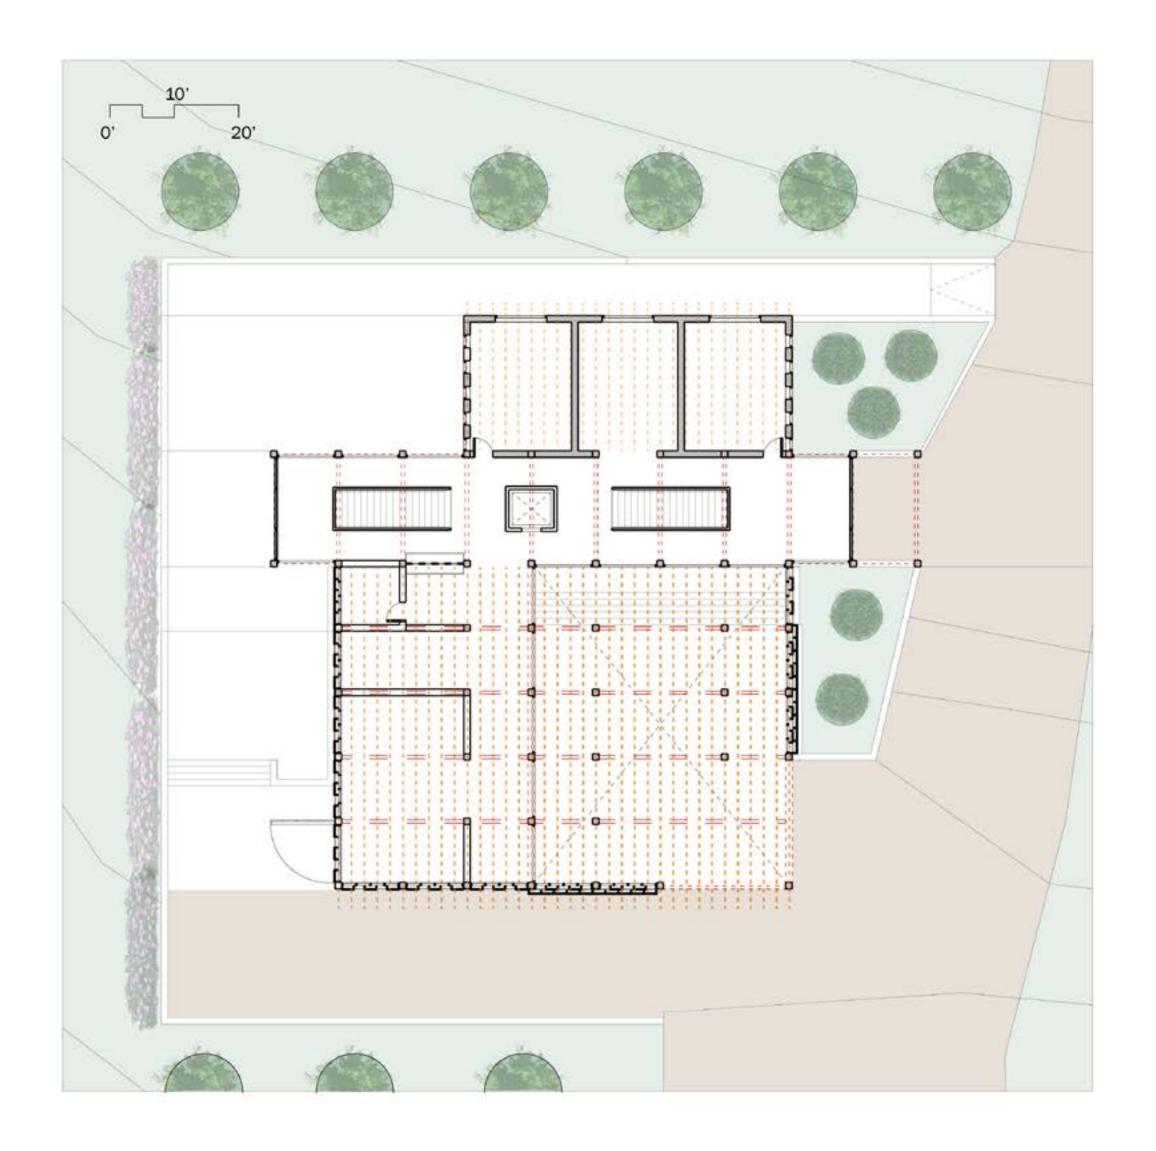

## **Design Assignment 4.2: Studio Construction-Design Project Roof Framing Plan**

Design Assignment 4.2: Studio Construction-Design Project Building Section with Structural Elements I Scale: 1/4" = 1'-0"