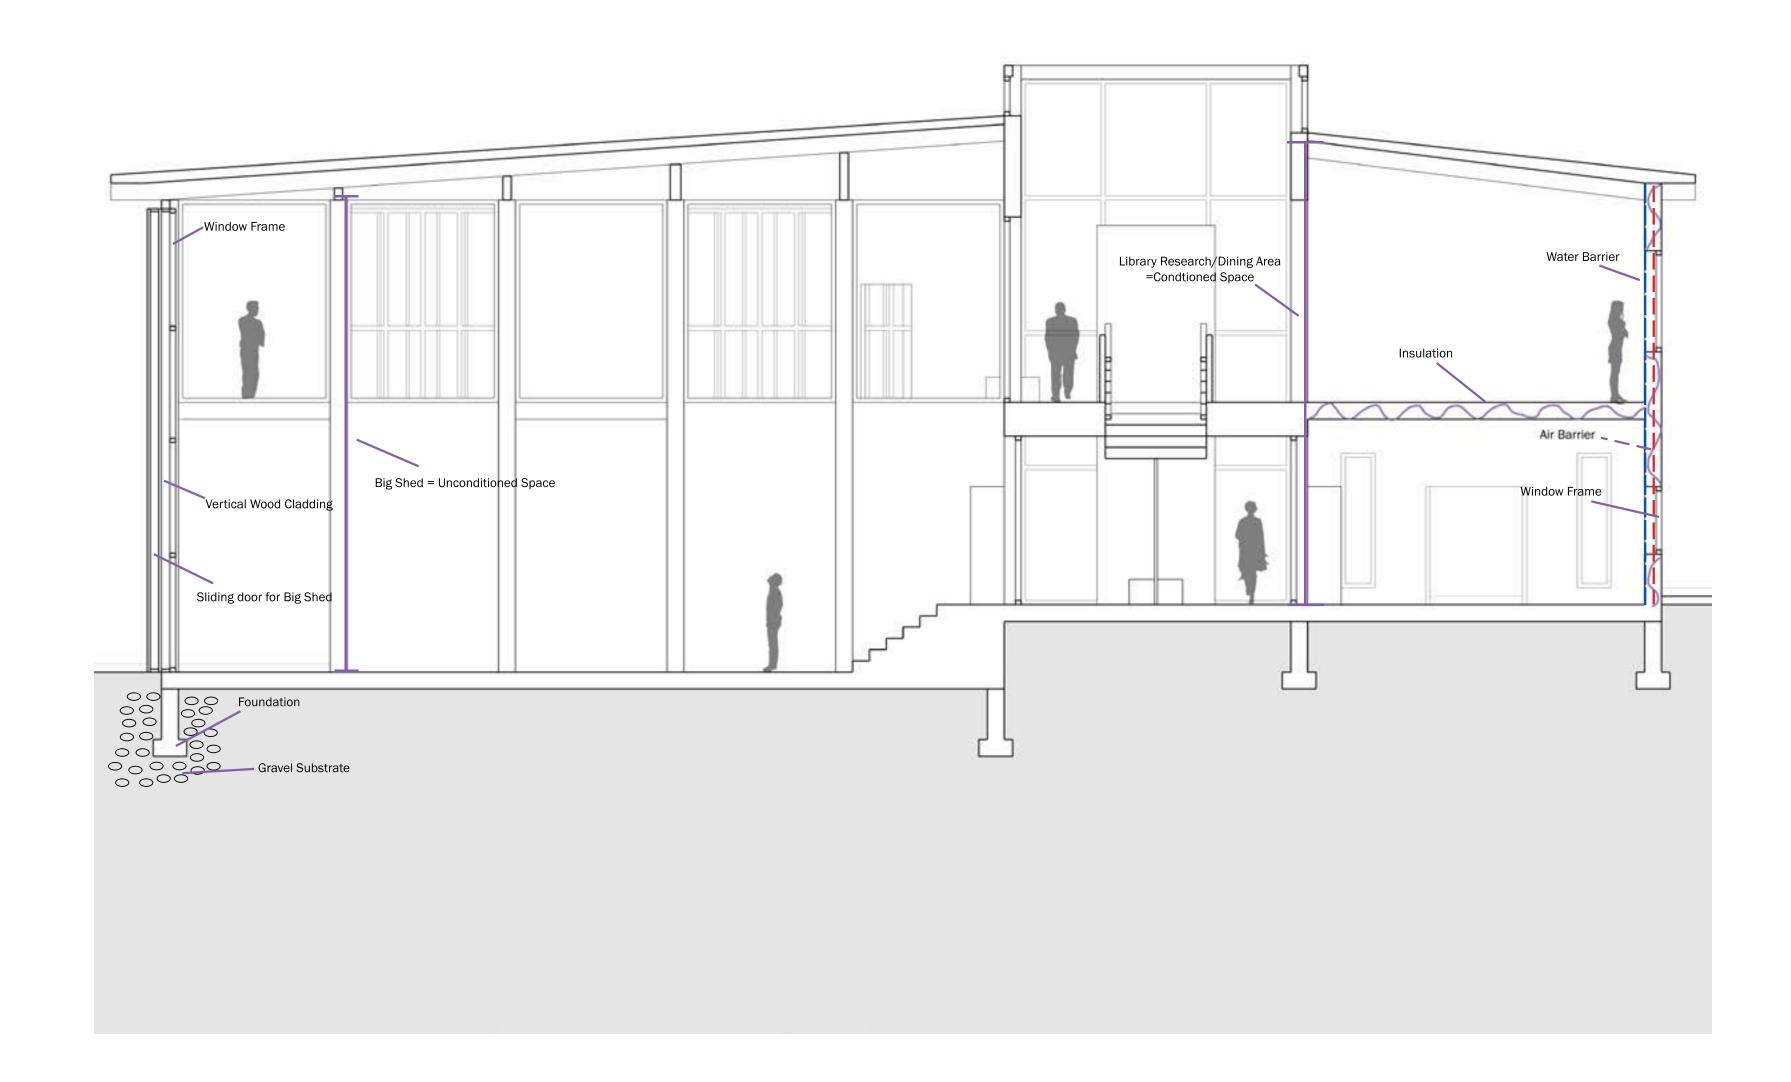

Wentworth Institute of Technology
College of Architecture, Design and Construction

Design Assignment 4.2: Studio Construction-Design Project Building Section with Enclosure Elements I Scale: 1/4" = 1'-0"