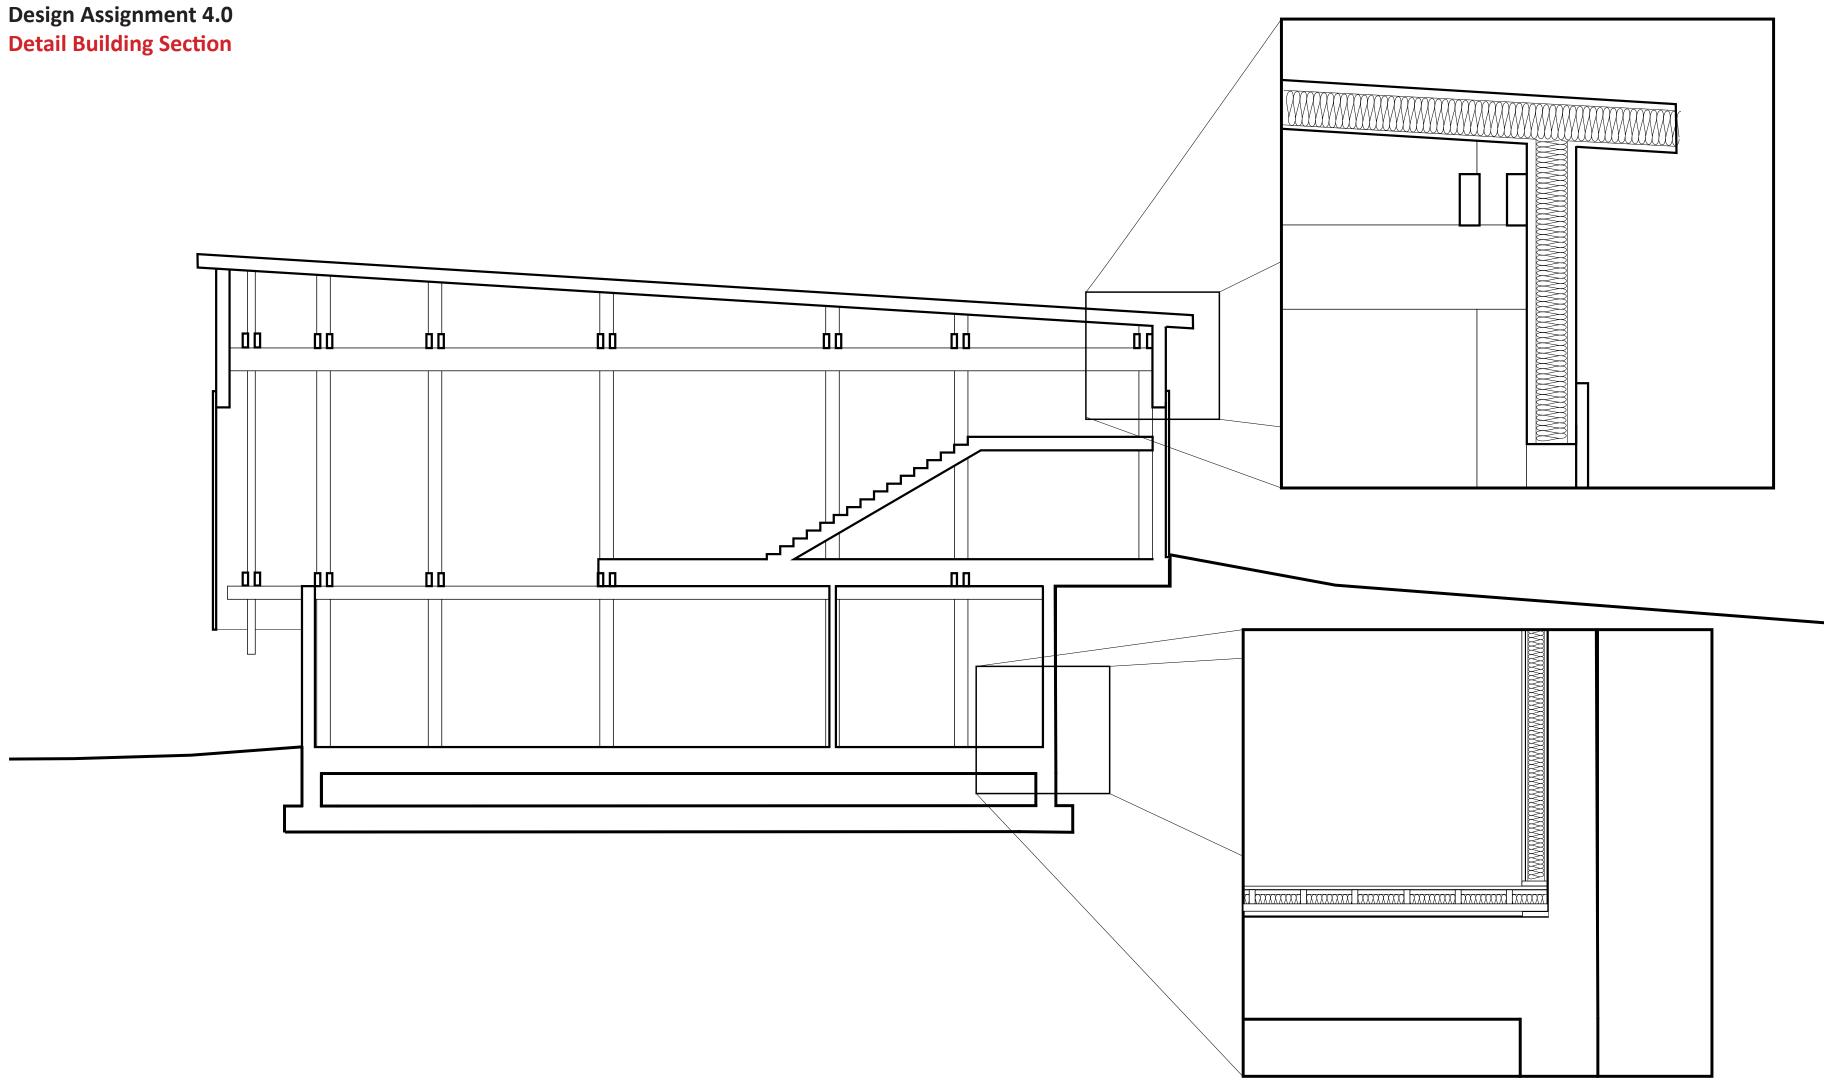

# BUILDING MATTERS | ARCH2200 FINAL PROJECT CATHERINE EVANS FALL 2020

Wentworth Institute of Technology
College of Architecture, Design and Construction

### Design Assignment 4.0

Plan and Building Section (1/8" = 1'-0")



### Design Assignment 4.0



ARCH 2200/7300 | Building Matters | FALL 2020
Wentworth Institute of Technology
College of Architecture, Design and Construction

# Design Assignment 4.0

# **Design Inspiration Images**











### Design Assignment 4.0

#### **FOUNDATION**



**CATHERINE EVANS** 

College of Architecture, Design and Construction

Design Assignment 4.0

**GROUND FLOOR PLATFORM** 



### Design Assignment 4.0

#### **GROUND FLOOR SHEATHING**



#### Design Assignment 4.0

#### **GROUND FLOOR WALL FRAME**



Design Assignment 4.0

#### **UPPER FLOOR PLATFORM AND SHEATHING**



# Design Assignment 4.0

#### **UPPER FLOOR WALL FRAMING**



# Design Assignment 4.0

#### **UPPER FLOOR WALL SHEATHING**



### Design Assignment 4.0

**ROOF FRAMING SYSTEM** 



# Design Assignment 4.0