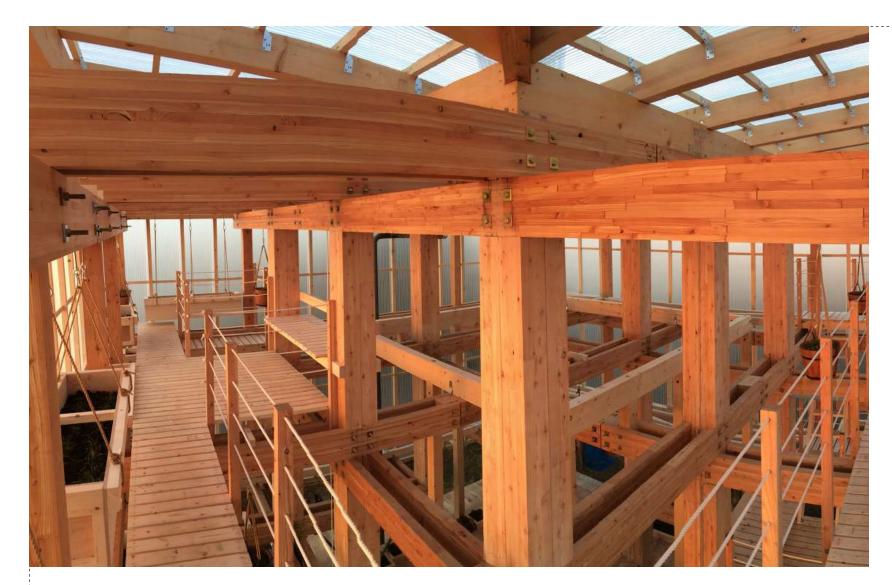

# BUILDING MATTERS | ARCH2200 FINAL PROJECT CATHERINE EVANS FALL 2020

Wentworth Institute of Technology
College of Architecture, Design and Construction

### Design Assignment 4.0

Plan and Building Section (1/8" = 1'-0")



### Design Assignment 4.0



ARCH 2200/7300 | Building Matters | FALL 2020
Wentworth Institute of Technology
College of Architecture, Design and Construction

# Design Assignment 4.0

# **Design Inspiration Images**











### Design Assignment 4.0

#### **FOUNDATION**



**CATHERINE EVANS** 

College of Architecture, Design and Construction

Design Assignment 4.0

**GROUND FLOOR PLATFORM** 



### Design Assignment 4.0

#### **GROUND FLOOR SHEATHING**



#### Design Assignment 4.0

#### **GROUND FLOOR WALL FRAME**



Design Assignment 4.0

#### **UPPER FLOOR PLATFORM AND SHEATHING**



# Design Assignment 4.0

#### **UPPER FLOOR WALL FRAMING**



# Design Assignment 4.0

#### **UPPER FLOOR WALL SHEATHING**



### Design Assignment 4.0

**ROOF FRAMING SYSTEM** 



# Design Assignment 4.0