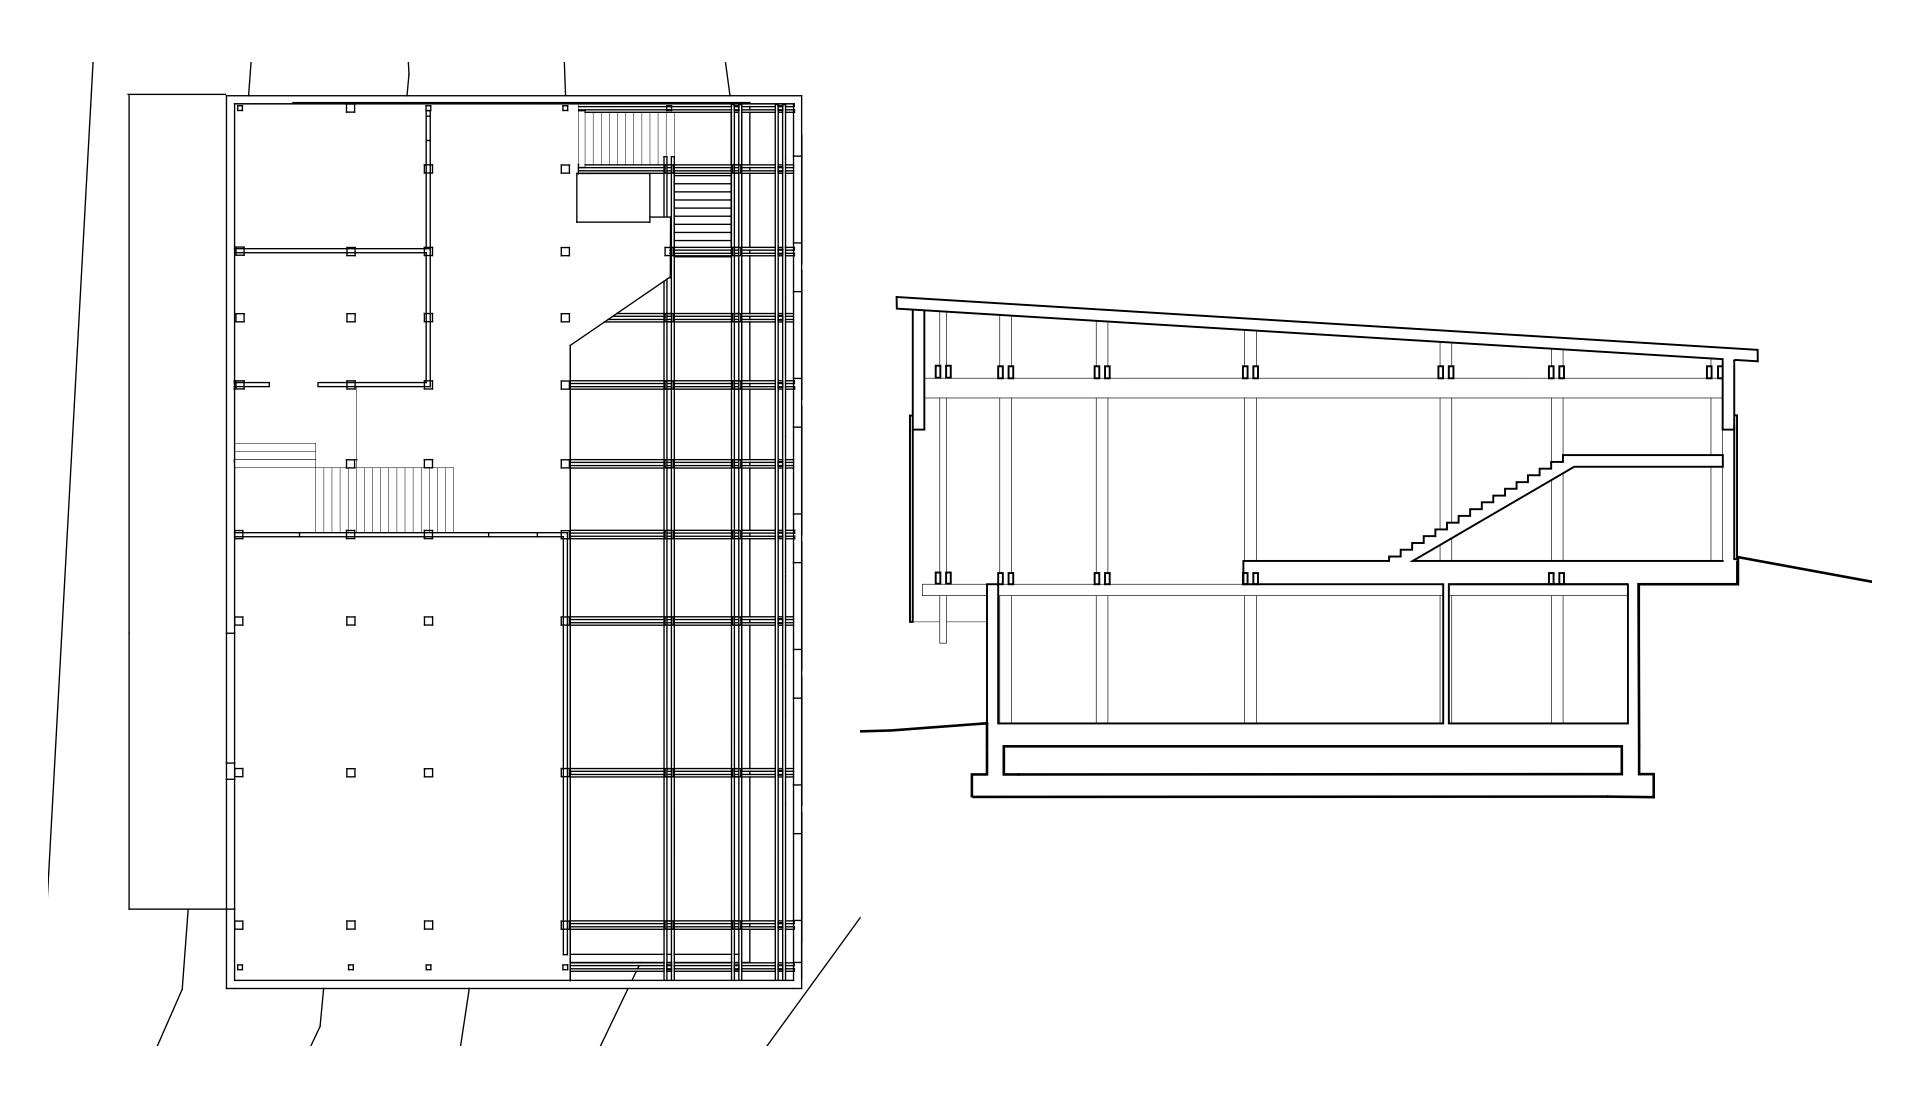

# BUILDING MATTERS | ARCH2200 FINAL PROJECT CATHERINE EVANS FALL 2020

Wentworth Institute of Technology
College of Architecture, Design and Construction

### Design Assignment 4.0

Plan and Building Section (1/8" = 1'-0")



### Design Assignment 4.0



ARCH 2200/7300 | Building Matters | FALL 2020
Wentworth Institute of Technology
College of Architecture, Design and Construction

# Design Assignment 4.0

# **Design Inspiration Images**











### Design Assignment 4.0

#### **FOUNDATION**



**CATHERINE EVANS** 

College of Architecture, Design and Construction

Design Assignment 4.0

**GROUND FLOOR PLATFORM** 



### Design Assignment 4.0

#### **GROUND FLOOR SHEATHING**



#### Design Assignment 4.0

#### **GROUND FLOOR WALL FRAME**



Design Assignment 4.0

#### **UPPER FLOOR PLATFORM AND SHEATHING**



# Design Assignment 4.0

#### **UPPER FLOOR WALL FRAMING**



# Design Assignment 4.0

#### **UPPER FLOOR WALL SHEATHING**



### Design Assignment 4.0

**ROOF FRAMING SYSTEM** 



# Design Assignment