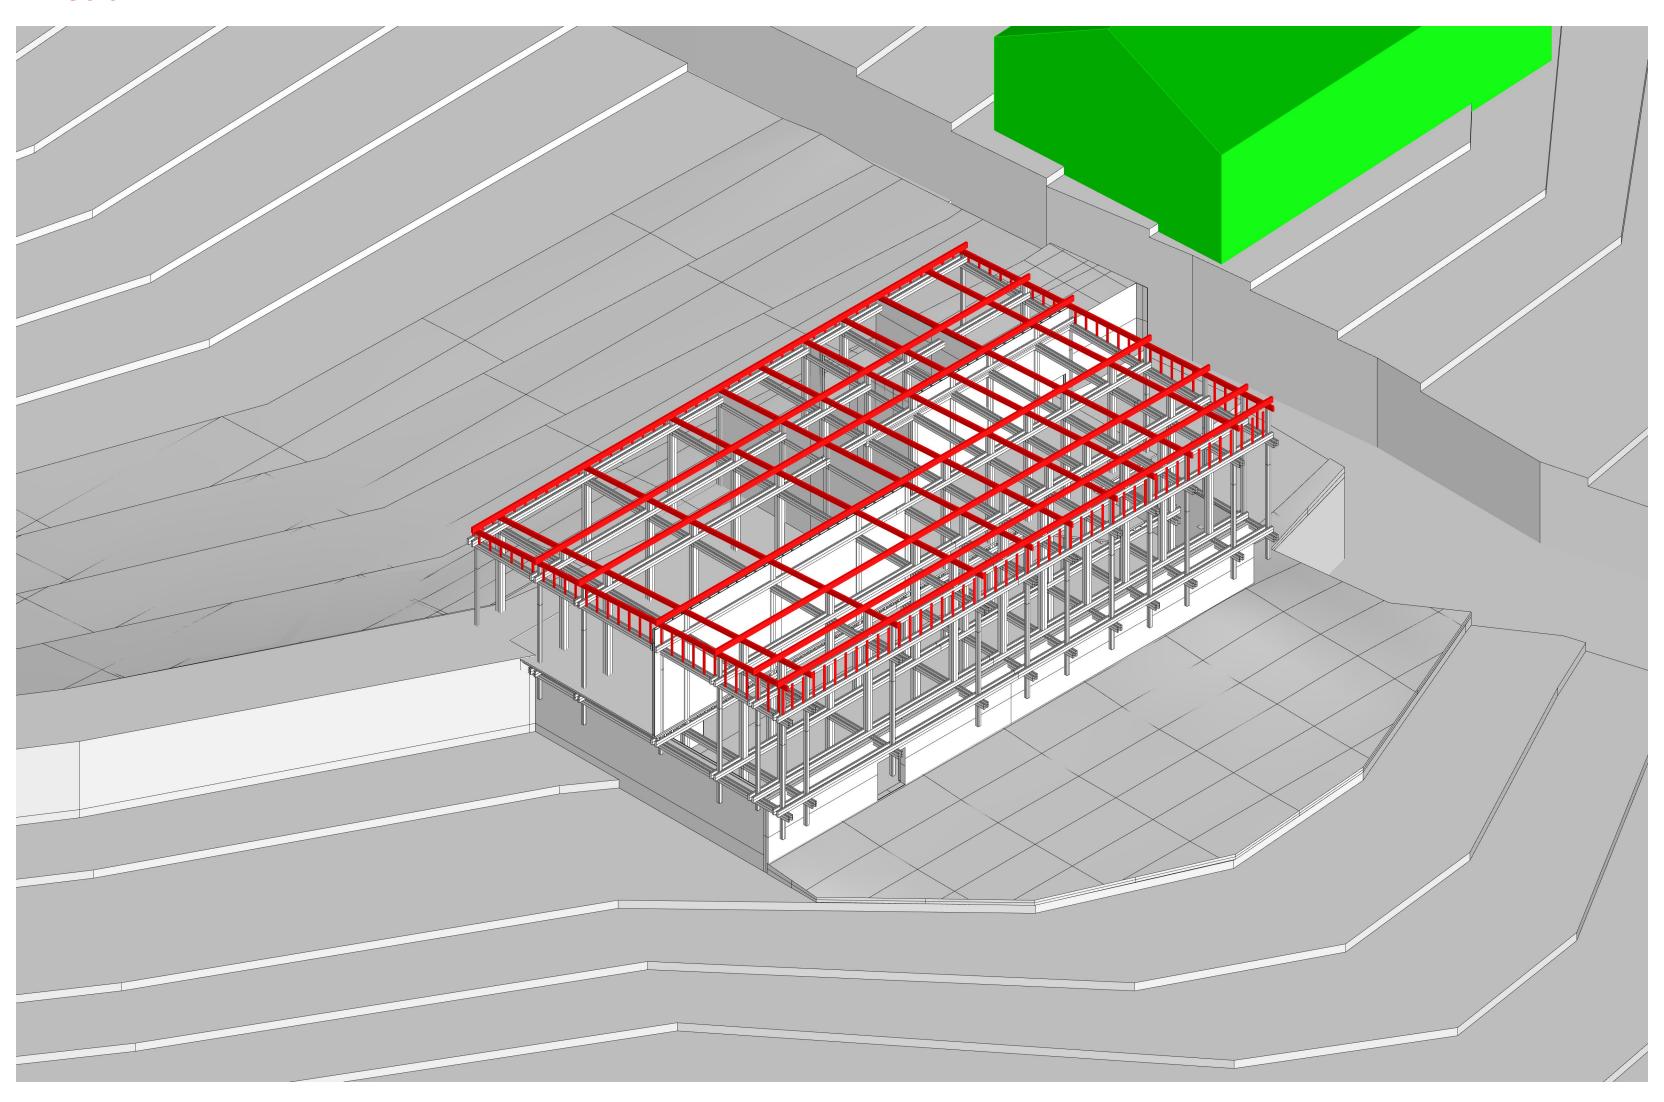

tion (1/8" = 1'-0")



### Design Assignment 4.0



ARCH 2200/7300 | Building Matters | FALL 2020
Wentworth Institute of Technology
College of Architecture, Design and Construction

# Design Assignment 4.0

# **Design Inspiration Images**











### Design Assignment 4.0

#### **FOUNDATION**



**CATHERINE EVANS** 

College of Architecture, Design and Construction

Design Assignment 4.0

**GROUND FLOOR PLATFORM** 



### Design Assignment 4.0

#### **GROUND FLOOR SHEATHING**



#### Design Assignment 4.0

#### **GROUND FLOOR WALL FRAME**



Design Assignment 4.0

#### **UPPER FLOOR PLATFORM AND SHEATHING**



# Design Assignment 4.0

#### **UPPER FLOOR WALL FRAMING**



# Design Assignment 4.0

#### **UPPER FLOOR WALL SHEATHING**



### Design Assignment 4.0

**ROOF FRAMING SYSTEM** 



# Design Assignment 4.0