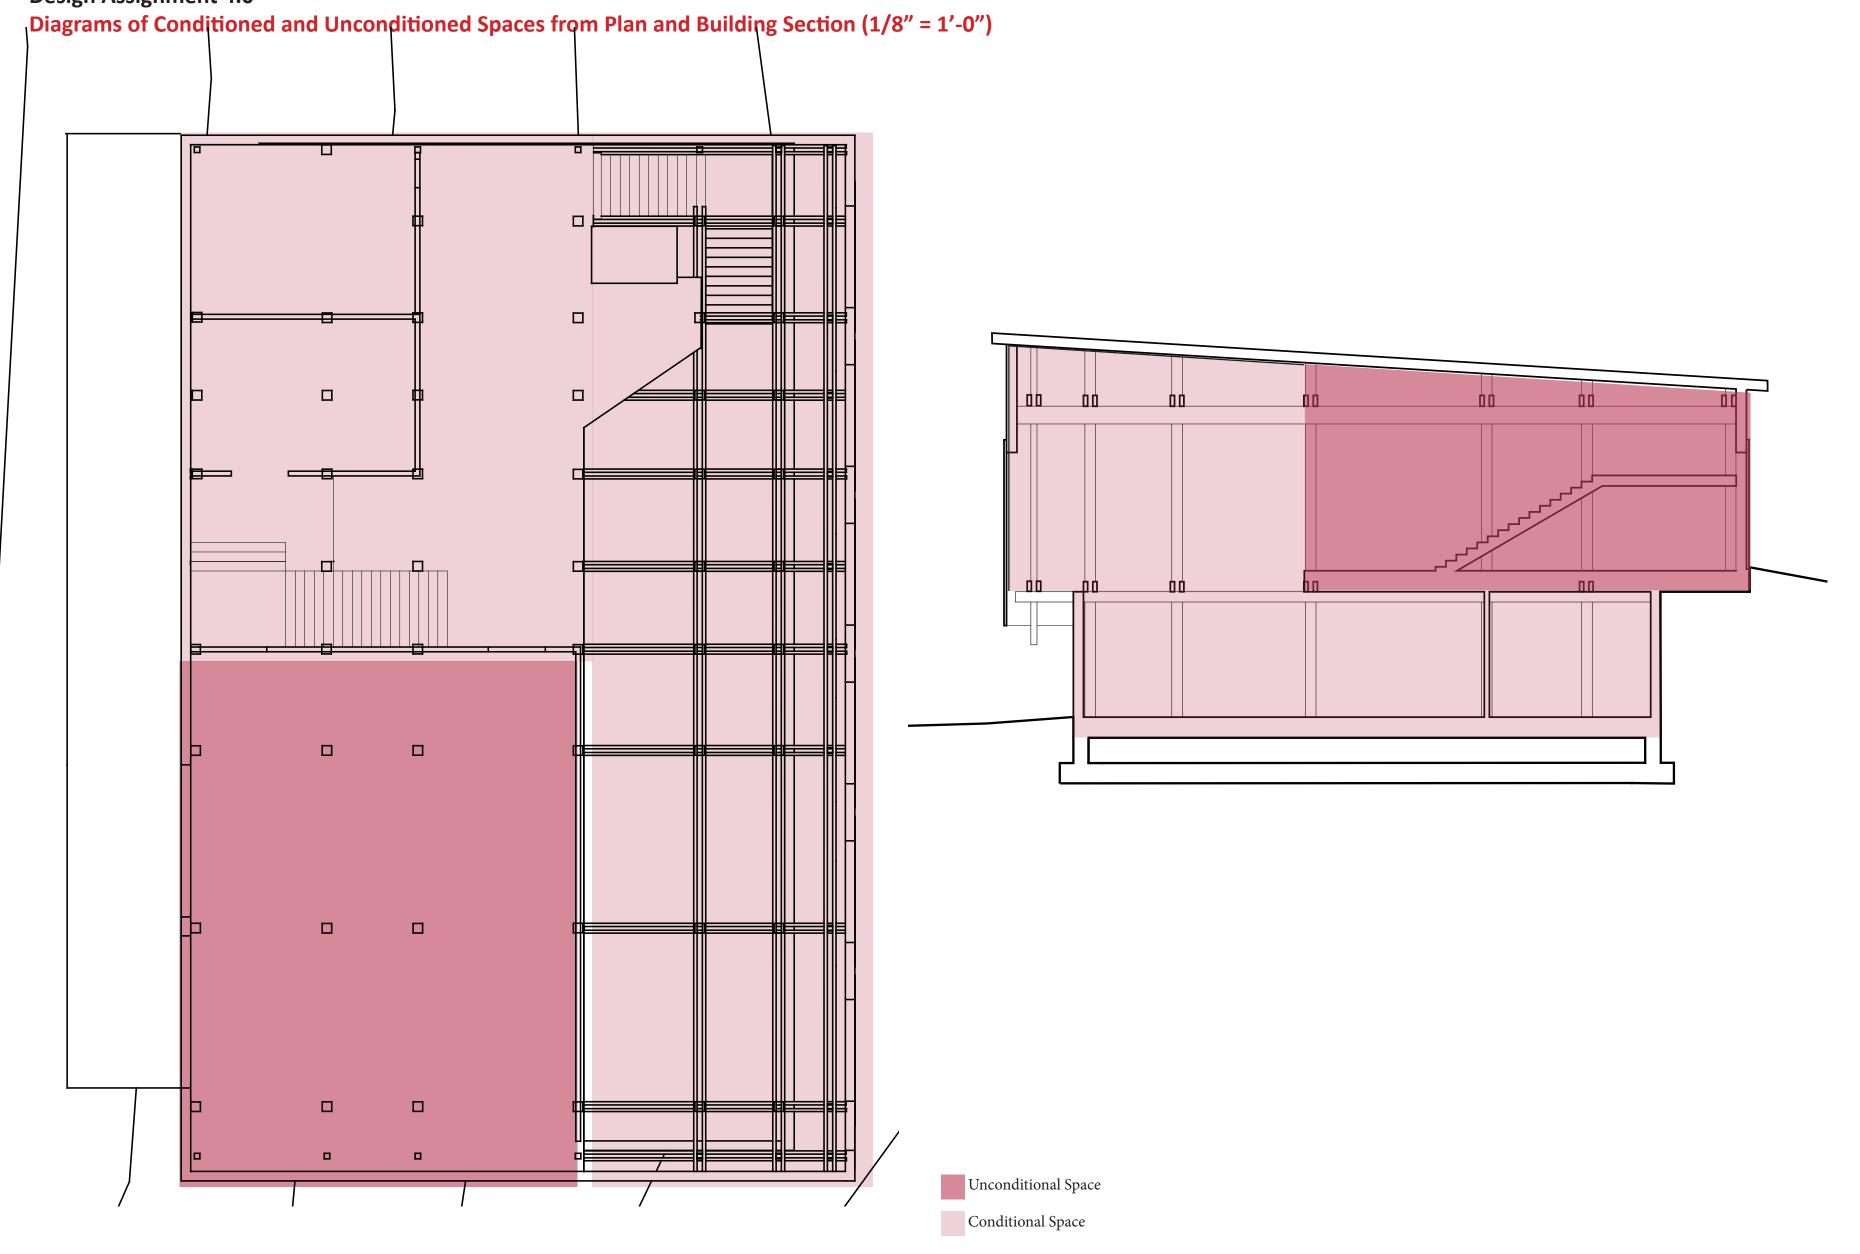

# BUILDING MATTERS | ARCH2200 FINAL PROJECT CATHERINE EVANS FALL 2020

Wentworth Institute of Technology
College of Architecture, Design and Construction

### Design Assignment 4.0

Plan and Building Section (1/8" = 1'-0")



### Design Assignment 4.0



ARCH 2200/7300 | Building Matters | FALL 2020
Wentworth Institute of Technology
College of Architecture, Design and Construction

# Design Assignment 4.0

# **Design Inspiration Images**











### Design Assignment 4.0

#### **FOUNDATION**



**CATHERINE EVANS** 

College of Architecture, Design and Construction

Design Assignment 4.0

**GROUND FLOOR PLATFORM** 



### Design Assignment 4.0

#### **GROUND FLOOR SHEATHING**



#### Design Assignment 4.0

#### **GROUND FLOOR WALL FRAME**



Design Assignment 4.0

#### **UPPER FLOOR PLATFORM AND SHEATHING**



# Design Assignment 4.0

#### **UPPER FLOOR WALL FRAMING**



# Design Assignment 4.0

#### **UPPER FLOOR WALL SHEATHING**



### Design Assignment 4.0

**ROOF FRAMING SYSTEM** 



# Design Assignment 4.0