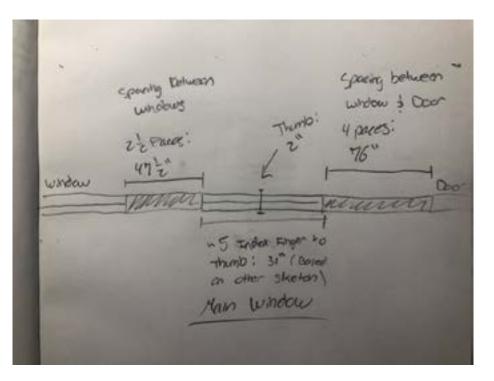

Wentworth Institute of Technology
College of Architecture, Design and Construction

# Design Assignment 1: HUMAN MEASUREMENT | ANTHROPOMETRY Part 1





College of Architecture, Design and Construction

### Design Assignment 1: HUMAN MEASUREMENT | ANTHROPOMETRY Part 1





Evan Clark My Home, Hanson, MA.

Wentworth Institute of Technology
College of Architecture, Design and Construction

## Design Assignment 1: HUMAN MEASUREMENT | ANTHROPOMETRY Part 2



Wentworth Institute of Technology

My Home, Hanson, MA. College of Architecture, Design and Construction

#### **Design Assignment 1: HUMAN MEASUREMENT | ANTHROPOMETRY** Part 3







**Evan Clark** 

**Evan Clark** 

Wentworth Institute of Technology College of Architecture, Design and Construction

### Design Assignment 1: HUMAN MEASUREMENT | ANTHROPOMETRY Part 4