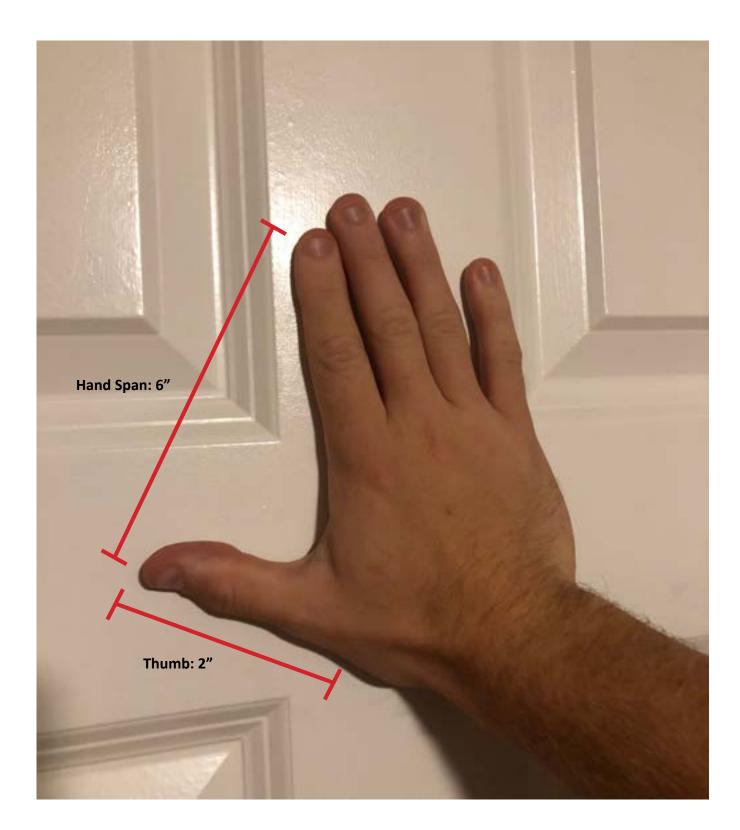

## Design Assignment 1: HUMAN MEASUREMENT | ANTHROPOMETRY Part 2

Wentworth Institute of Technology

My Home, Hanson, MA. College of Architecture, Design and Construction