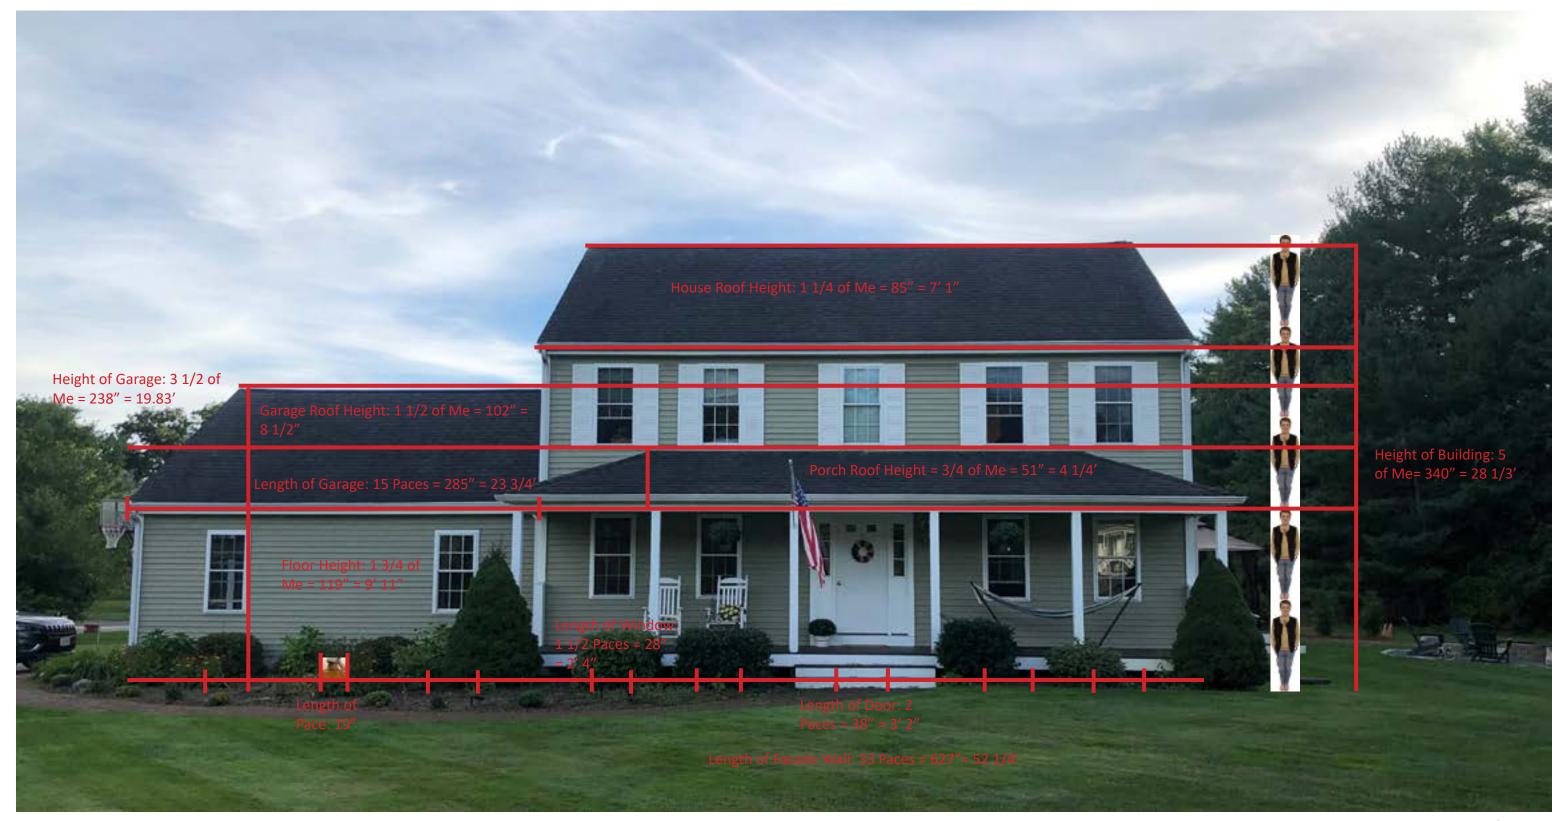

### Design Assignment 1: HUMAN MEASUREMENT | ANTHROPOMETRY Part 1

Evan Clark My Home, Hanson, MA.

Wentworth Institute of Technology
College of Architecture, Design and Construction