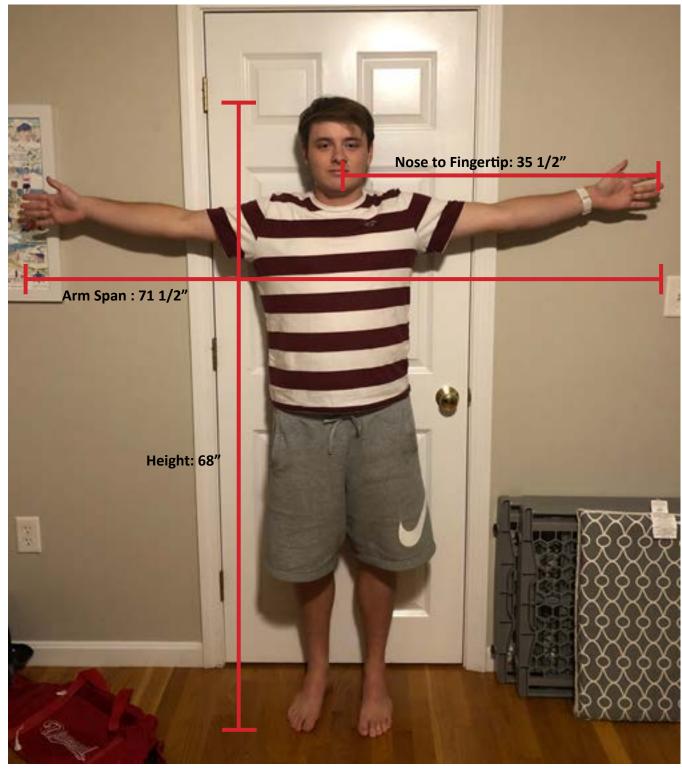

### Design Assignment 1: HUMAN MEASUREMENT | ANTHROPOMETRY Part 1

Evan Clark My Home, Hanson, MA.

Wentworth Institute of Technology
College of Architecture, Design and Construction